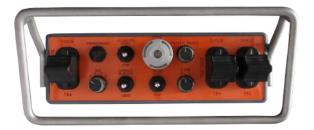

# The T23 belongs to our compact transmitters

Despite the compact design, very flexible in use

- the stainless steel railing protects the switches from unintentional operation
- compact yet easy to use

Device data

#### Power supply

| Standard = $$ Optional = O            |   |  |
|---------------------------------------|---|--|
| Emergency stop switch                 | Ο |  |
| Joystick                              | 0 |  |
| Masterswitch 1-u. 2-axial             | 0 |  |
| Toggle switch                         | Ο |  |
| Button (1-u. 2-steps)                 | Ο |  |
| Potentiometer                         | 0 |  |
| Rotary switch                         | 0 |  |
| LED 3/5 and 8 mm                      | Ο |  |
| Audible signal generator              | Ο |  |
| Frequency                             | 0 |  |
| Transceiver (bi-direction radio path) | Ο |  |
| Multiple transmitting operation       | 0 |  |
| Tandem operation                      | 0 |  |
| Stand-By Automatic                    | 0 |  |