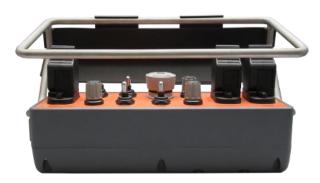

| Battery         | 2 copies included with the transmitter  |
|-----------------|-----------------------------------------|
| Volatge         | 7,2V                                    |
| Battery<br>Life | depending on use max. 10h               |
| Recharge        | Plug versions for:<br>EU / UK / US /AUT |