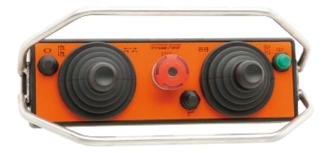

# The T23 belongs to our compact transmitters

Despite the compact design, very flexible in use

- the stainless steel railing protects the switches from unintentional operation
- compact yet easy to use

Device data

• easy to operate even with gloves

#### Power supply

| Standard = $$ Optional = O            |   |  |
|---------------------------------------|---|--|
| Emergency stop switch                 | Ο |  |
| Joystick                              | 0 |  |
| Masterswitch 1-u. 2-axial             | 0 |  |
| Toggle switch                         | Ο |  |
| Button (1-u. 2-steps)                 | Ο |  |
| Potentiometer                         | 0 |  |
| Rotary switch                         | 0 |  |
| LED 3/5 and 8 mm                      | Ο |  |
| Audible signal generator              | Ο |  |
| Frequency                             | 0 |  |
| Transceiver (bi-direction radio path) | Ο |  |
| Multiple transmitting operation       | 0 |  |
| Tandem operation                      | 0 |  |
| Stand-By Automatic                    | 0 |  |