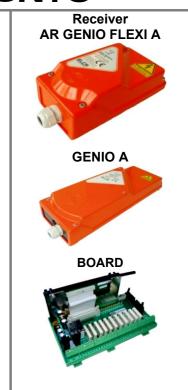

## **TECHNICAL DETAILS**

| =        |                      |                                               |                               |                  |                              |                          |                 |                                   |
|----------|----------------------|-----------------------------------------------|-------------------------------|------------------|------------------------------|--------------------------|-----------------|-----------------------------------|
| (A)      | Transmitter          | AT GENIO.H<br>PUNTO                           | AT GENIO-K<br>PUNTO           | Receiver         | GENIO<br>FLEXI A             | GENO                     | Α               | BOARD                             |
|          | Frequency range      | 433.050 – 434.050<br>434.050 – 434.790<br>MHz | 869.700 – 870.000<br>MHz      | Power supply     | 24/48/55 VAC<br>50/60 Hz     | 24/48/55/110/<br>50/60 H |                 | 18-24 VAC<br>50/60 Hz<br>o 24 VDC |
|          | RF-output power      | < 10 mW ERP                                   | < 5 mW ERP                    | Absorbed power   | <18 VA                       | < 35V                    | <b>′</b> A      | <10W                              |
| ≥        | Typical range        | Approx. 150 meters                            |                               | N° max channels  | 14 on/off                    | 21 on/                   | off             | 6 on/off<br>(expandablei)         |
|          | Temperature range    | from -20°C to +55°C                           |                               |                  |                              |                          |                 |                                   |
|          | Autonomy at 20°C     | Approx. 20 hours                              |                               | Antenna          | Internal                     |                          |                 | External (optional)               |
|          | Antenna              | Internal                                      |                               | Protection class | IP54                         | IP44                     |                 | -                                 |
|          | Protection class     | IP54                                          |                               |                  |                              |                          |                 |                                   |
|          | Size                 | 172x130x125 mm                                |                               | Size             | 155x255x85<br>mm             | 170x500x90<br>mm         |                 | 110x200x90<br>mm                  |
| 5        | Weight               | 1,1 Kg                                        |                               |                  |                              |                          |                 |                                   |
| <b>=</b> | Housing              | ABS plastic compound                          |                               | Weight           | 1,2 Kg                       | 3,6 Kg                   |                 | 0,8 Kg                            |
| )<br>O   | Push button command  | Up to 4 commands for each joystick            |                               |                  |                              |                          |                 |                                   |
| 3        | Self-stopping device |                                               | tes of no use<br>as optional) | Housing          | ABS plastic compound         |                          | DIN bar support |                                   |
| <u> </u> | Batteries            | PINC                                          | C-GE                          | Battery charger  | CONTROL-GEA (                |                          | со              | NTROL-GED                         |
|          | Туре                 | Nic                                           | Cd                            | Power supply     | 80-250 VAC; 50/60 Hz         |                          | (               | 9-30 VDC                          |
|          | Capacity             | 7,2V –                                        | 0,7Ah                         |                  | With charging control system |                          |                 |                                   |