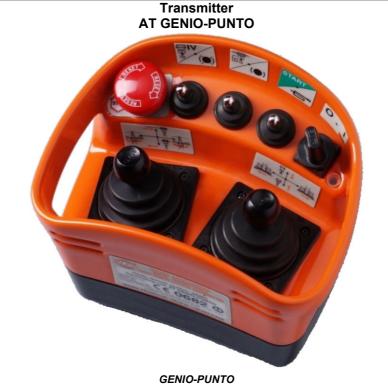

## **GENIO - PUNTO**

## **CONFIGURATIONS**

| Version              | Transmitter                                                                                            | Receiver                                                 |  |  |  |  |  |  |  |
|----------------------|--------------------------------------------------------------------------------------------------------|----------------------------------------------------------|--|--|--|--|--|--|--|
| GENIO-PUNTO GR       | 2 dual axis Joystick up to 4 steps + up to<br>6 on/off commands + Key switch +<br>Start/Clacson + Stop | Cablegland or connector output (VAC or VDC power supply) |  |  |  |  |  |  |  |
| GENIO-PUNTO (on/off) | Up to 22 on/off commands +<br>Key switch/Start/Clacson + Stop                                          | Cablegland or connector output (VAC or VDC power supply) |  |  |  |  |  |  |  |

## **TECHNICAL DETAILS**

| =        |                      |                                               |                               |                  |                              |                          |                 |                                   |
|----------|----------------------|-----------------------------------------------|-------------------------------|------------------|------------------------------|--------------------------|-----------------|-----------------------------------|
| (A)      | Transmitter          | AT GENIO.H<br>PUNTO                           | AT GENIO-K<br>PUNTO           | Receiver         | GENIO<br>FLEXI A             | GENO                     | Α               | BOARD                             |
|          | Frequency range      | 433.050 – 434.050<br>434.050 – 434.790<br>MHz | 869.700 – 870.000<br>MHz      | Power supply     | 24/48/55 VAC<br>50/60 Hz     | 24/48/55/110/<br>50/60 H |                 | 18-24 VAC<br>50/60 Hz<br>o 24 VDC |
|          | RF-output power      | < 10 mW ERP                                   | < 5 mW ERP                    | Absorbed power   | <18 VA                       | < 35V                    | <b>′</b> A      | <10W                              |
| ≥        | Typical range        | Approx. 150 meters                            |                               | N° max channels  | 14 on/off                    | 21 on/                   | off             | 6 on/off<br>(expandablei)         |
|          | Temperature range    | from -20°C to +55°C                           |                               |                  |                              |                          |                 |                                   |
|          | Autonomy at 20°C     | Approx. 20 hours                              |                               | Antenna          | Internal                     |                          |                 | External (optional)               |
|          | Antenna              | Internal                                      |                               | Protection class | IP54                         | IP44                     |                 | -                                 |
|          | Protection class     | IP54                                          |                               |                  |                              |                          |                 |                                   |
|          | Size                 | 172x130x125 mm                                |                               | Size             | 155x255x85<br>mm             | 170x500x90<br>mm         |                 | 110x200x90<br>mm                  |
| 5        | Weight               | 1,1 Kg                                        |                               |                  |                              |                          |                 |                                   |
| <b>=</b> | Housing              | ABS plastic compound                          |                               | Weight           | 1,2 Kg                       | 3,6 Kg                   |                 | 0,8 Kg                            |
| )<br>O   | Push button command  | Up to 4 commands for each joystick            |                               |                  |                              |                          |                 |                                   |
| 3        | Self-stopping device |                                               | tes of no use<br>as optional) | Housing          | ABS plastic compound         |                          | DIN bar support |                                   |
| <u> </u> | Batteries            | PINC                                          | C-GE                          | Battery charger  | CONTROL-GEA (                |                          | со              | NTROL-GED                         |
|          | Туре                 | Nic                                           | Cd                            | Power supply     | 80-250 VAC; 50/60 Hz         |                          | (               | 9-30 VDC                          |
|          | Capacity             | 7,2V –                                        | 0,7Ah                         |                  | With charging control system |                          |                 |                                   |