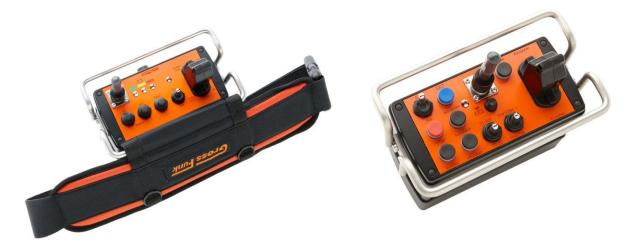

## **GF-T53**

Designed in a robust aluminium box. Fields of application:-

- forestry
- special machines for the construction industry
- rescue/recovery vehicles
- iron and steel industry

| Technical Data                |                 |
|-------------------------------|-----------------|
| Dimensions (incl. handles) mm | 172X100X172     |
| Weight                        |                 |
| IP protection class           | IP65            |
| Transmitting power 10mW 1)    |                 |
| Frequency range 433/434 MHz   |                 |
| Temperature range             | -20 +60°C       |
| Changeable battery            | 12V             |
| Operating period of battery   | 10 hours(aprox) |

| Operating Elements                   |
|--------------------------------------|
| Emergency stop                       |
| Toggle Switch (R-0,R-0-R,R-0-T,T-0-T |
| Push buttons (one-level)             |
| Proportional Levers and Joysticks    |
| Rotary switch                        |

| Accessories            |
|------------------------|
| Waist Belt             |
| Charger (12 o. 24V-DC) |